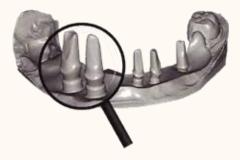

#### Full Arch Implant Scan In One Time

No need to unscrew the abutment, significantly improving the scanning efficiency of the implant restoration