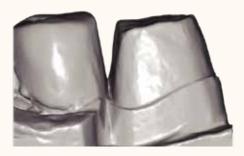

### True Color Texture, Rpd Expert Highly Restore The Real Color Of The Model To Help The Rpd Design

True Color Texture Scan

UP560 achieves new upgrade based on UP360 series, with dual 3 megapixels cameras (high frame rate), realizes faster and clearer capture image, and provides more efficient and accurate data for the digital dental industry.

Color texture model

UP560 scan data