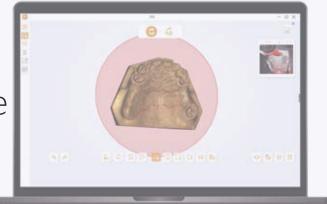

## **UPSCAN** Upgrade Scan Software

New UI interface, post-processing speed upgrade

### Freely Switch Scanning Steps

Support freely switch scanning steps, no need to re-create the order, simple and convenient operation