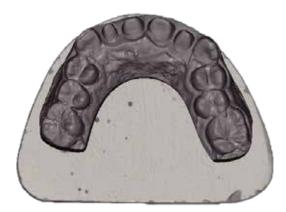

### Ultra-high-speed Model Scanning 14s For Unsectioned Model, 11s For Sectioned Model

Scan the model super fast and improve the efficiency with new upgrade of UP400 software algorithm

Unsectioned model

UP400 scan data