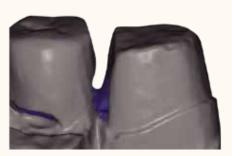

#### Mark Margin Line

Mark the margin line directly in the software after scanning, reducing time of the tooth design.