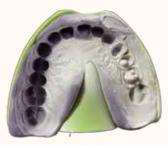

### True Color Texture, Rpd Expert Highly Restore The Real Color Of The Model To Help The Rpd Design

True Color Texture Scan

UP560 achieves new upgrade based on UP360 series, with dual 3 megapixels cameras (high frame rate), realizes faster and clearer capture image, and provides more efficient and accurate data for the digital dental industry.

Color texture model

UP560 scan data