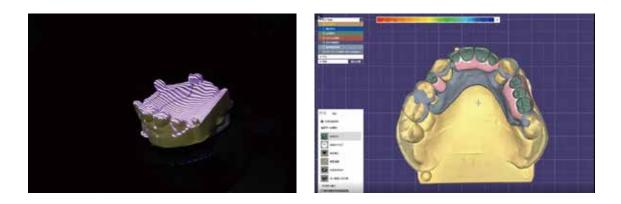

### Ultra-high-speed Model Scanning 14s For Unsectioned Model, 11s For Sectioned Model

Scan the model super fast and improve the efficiency with new upgrade of UP400 software algorithm

Unsectioned model

UP400 scan data