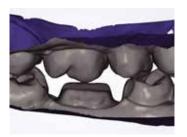

### Ultra-high-speed Model Scanning 14s For Unsectioned Model, 11s For Sectioned Model

Scan the model super fast and improve the efficiency with new upgrade of UP400 software algorithm

Unsectioned model

UP400 scan data