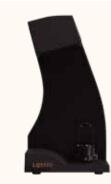

### Up3d Scanner Series Parameters

Model

#### **UP400**

| Size             | 355*268*384 (mm)               |
|------------------|--------------------------------|
| Weight           | 10kg                           |
| Cameras          | 2*1.3 (mp)                     |
| Accuracy         | 8 microns                      |
| Projector        | Customized blue-light /        |
|                  | Multi-color scanning           |
| Interface        | USB 3.0                        |
| Output Formats   | STL; UM; PLY; OBJ              |
| Power Supply     | AC110-240V, 50HZ               |
| Product Features | All-in-one scan                |
|                  | One click scanning triple tray |
|                  | Detect margin line             |
|                  | True color texture scan        |
| Main Feature     | Unsectioned models scan        |
|                  | All-in-one                     |
|                  | smart scan                     |
|                  |                                |
| Scan Speed       | Full arch: 11s                 |
|                  | Unsectioned models scan: 14s   |
|                  | post&core scan: 33s            |
|                  | All-in-one: 20s                |
|                  | Triple tray: 70s               |
|                  | True color texture scan: 16s   |