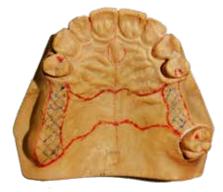

### True Color Texture, Rpd Expert Highly Restore The Real Color Of The Model To Help The Rpd Design

True Color Texture Scan

UP560 achieves new upgrade based on UP360 series, with dual 3 megapixels cameras (high frame rate), realizes faster and clearer capture image, and provides more efficient and accurate data for the digital dental industry.

Color texture model

UP560 scan data