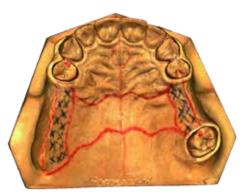

### True Color Texture, Rpd Expert Highly Restore The Real Color Of The Model To Help The Rpd Design

True Color Texture Scan

UP560 achieves new upgrade based on UP360 series, with dual 3 megapixels cameras (high frame rate), realizes faster and clearer capture image, and provides more efficient and accurate data for the digital dental industry.

Color texture model

UP560 scan data