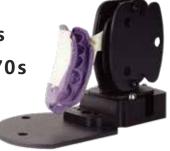

### With The Ultra-high-speed Scan Up400 Provides You The Better Scan Experience

Post & Core Impression Scanning

only 33s

Triple Try Impressions Scanning Only Need 70s

UP560 True Color Texture, Rpd Design Expert