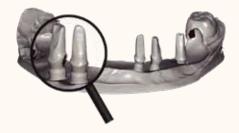

#### Full Arch Implant Scan In One Time

No need to unscrew the abutment, significantly improving the scanning efficiency of the implant restoration