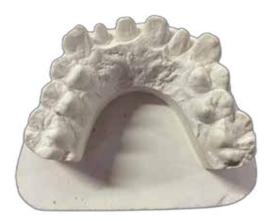

### Ultra-high-speed Model Scanning 14s For Unsectioned Model, 11s For Sectioned Model

Scan the model super fast and improve the efficiency with new upgrade of UP400 software algorithm

Unsectioned model

### 360° Without Blind Angle Scanning Upgrade Unsectioned Model Scan Data

Upgraded appearance, cameras remains same principle. but faster scan speed , higher precision

UP560

Traditional scanner